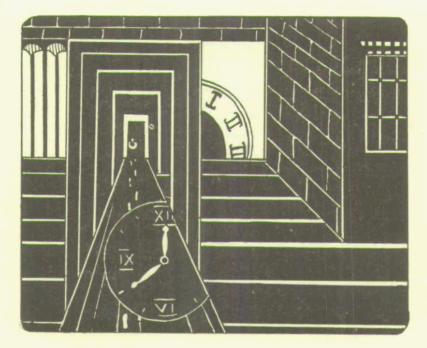

Time

Joan Downing, Upper Sixth



## HAVE MYNDE

# The Queen's School Magazine.

JULY, 1950.

Editor : Barbara Hurst. Sub-Editors : Patricia Clabrough, Muriel Price. Art Editor : Joan Curle. Committee : Jean Ballard, Jill Boswell. Treasurer : Margaret Macdonald.

CHESTER: PHILLIPSON AND GOLDER LTD., EASTGATE ROW.

#### CONTENTS.

|                                                      |         |              |